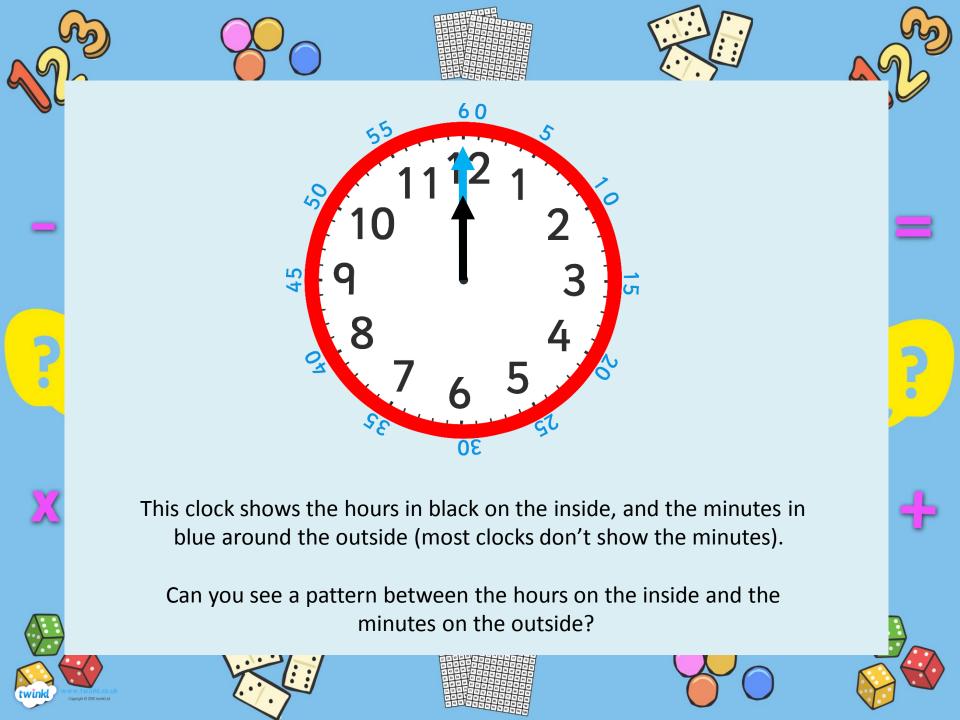

- Know that numbers on a clock face are written at 5 minute intervals
- Know that the time is read as 'past' and 'to' the hour
- Know quarter past, quarter to and half past the hour