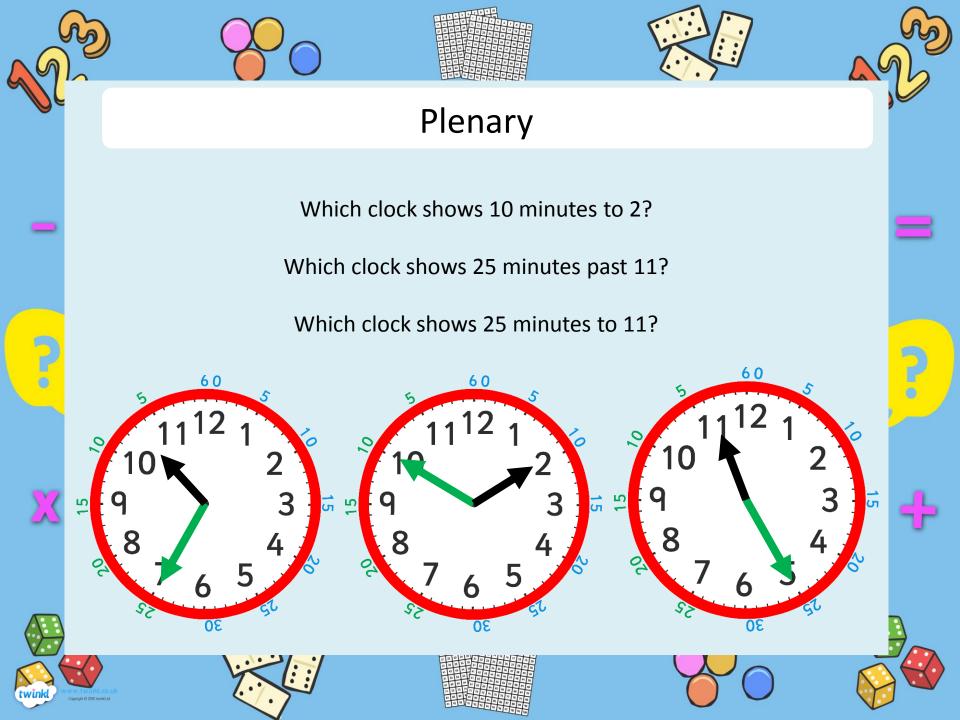

- Know that numbers on a clock face are written at 5 minute intervals
- Know that the time is read as 'past' and 'to' the hour
- Know quarter past, quarter to and half past the hour

## Questions

How many seconds are there in a minute?

How many minutes are there in an hour?

How many minutes are there in quarter of an hour?

How many minutes are there in half an hour?

How many days are there in a month?

How many days are there in a year?

How many days are there in a leap year?

After the minute hand passes 'half past', the time stops being 'minutes past' and becomes 'minutes to'.

This is slightly trickier because the minutes on the outside of the clock are still counting past the hour.

The time will now be 'green minutes to black'.

How many minutes is it **to** the hour? What time is this clock showing us?

How many minutes to does the minute hand show?

What time is it?

How many minutes **to** is the minute hand showing?