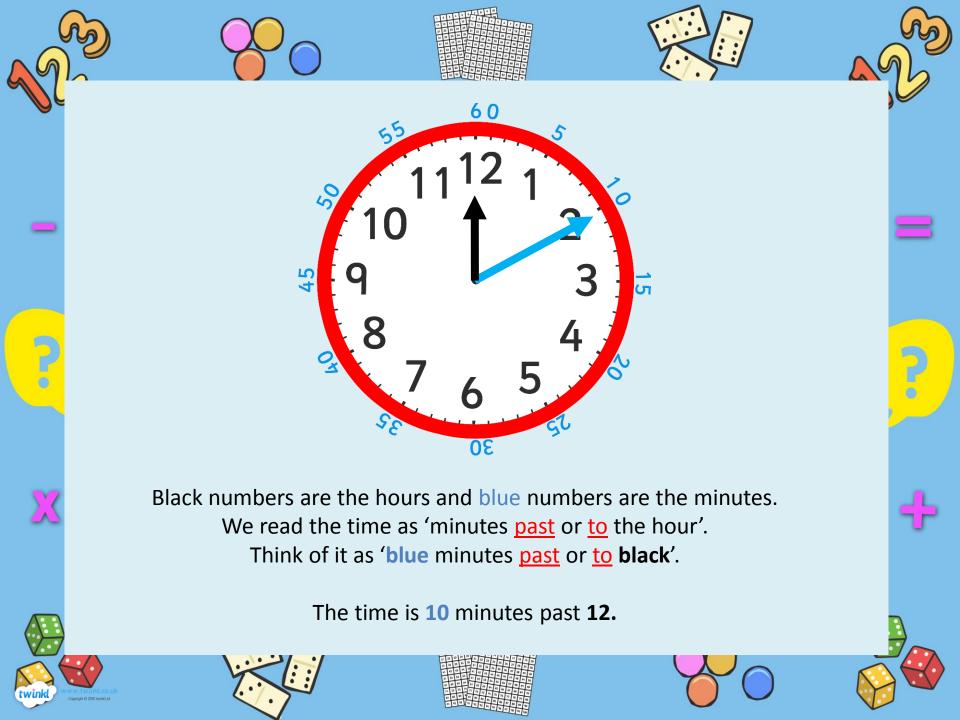

How many days are there in a year?

How many days are there in a leap year?

After the minute hand passes 'half past', the time stops being 'minutes past' and becomes 'minutes to'.

This is slightly trickier because the minutes on the outside of the clock are still counting past the hour.