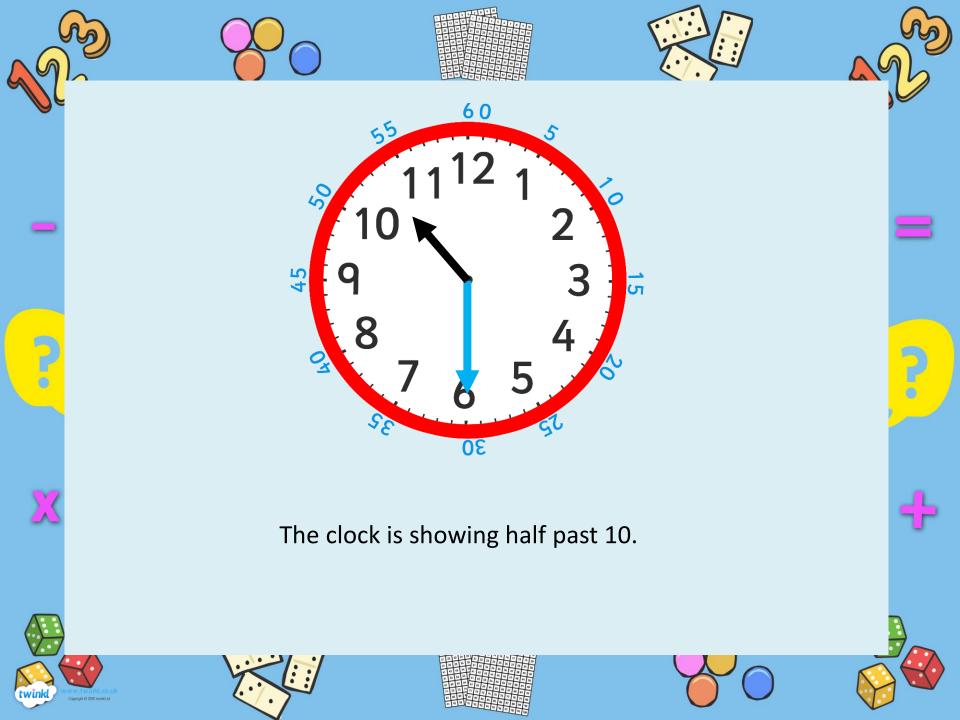

How many days are there in a year?

How many days are there in a leap year?

After the minute hand passes 'half past', the time stops being 'minutes past' and becomes 'minutes to'.

This is slightly trickier because the minutes on the outside of the clock are still counting past the hour.

The time will now be 'green minutes to black'.

How many minutes is it **to** the hour? What time is this clock showing us?

How many minutes to does the minute hand show?

What time is it?

How many minutes **to** is the minute hand showing?