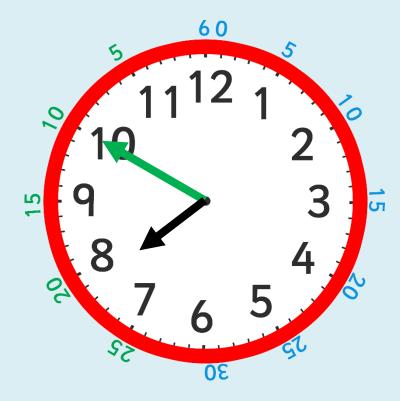

How many days are there in a year?

How many days are there in a leap year?

After the minute hand passes 'half past', the time stops being 'minutes past' and becomes 'minutes to'.

This is slightly trickier because the minutes on the outside of the clock are still counting past the hour.

The time will now be 'green minutes to black'.

How many minutes is it **to** the hour? What time is this clock showing us?

How many minutes to does the minute hand show?

What time is it?

How many minutes **to** is the minute hand showing?