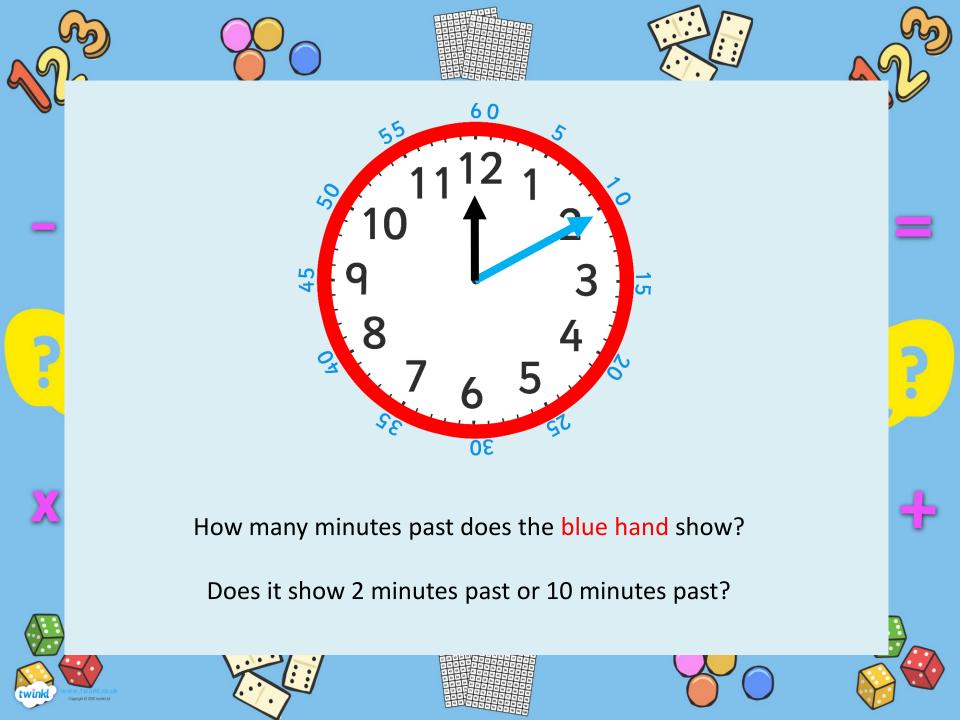

How many days are there in a year?

How many days are there in a leap year?

After the minute hand passes 'half past', the time stops being 'minutes past' and becomes 'minutes to'.

This is slightly trickier because the minutes on the outside of the clock are still counting past the hour.