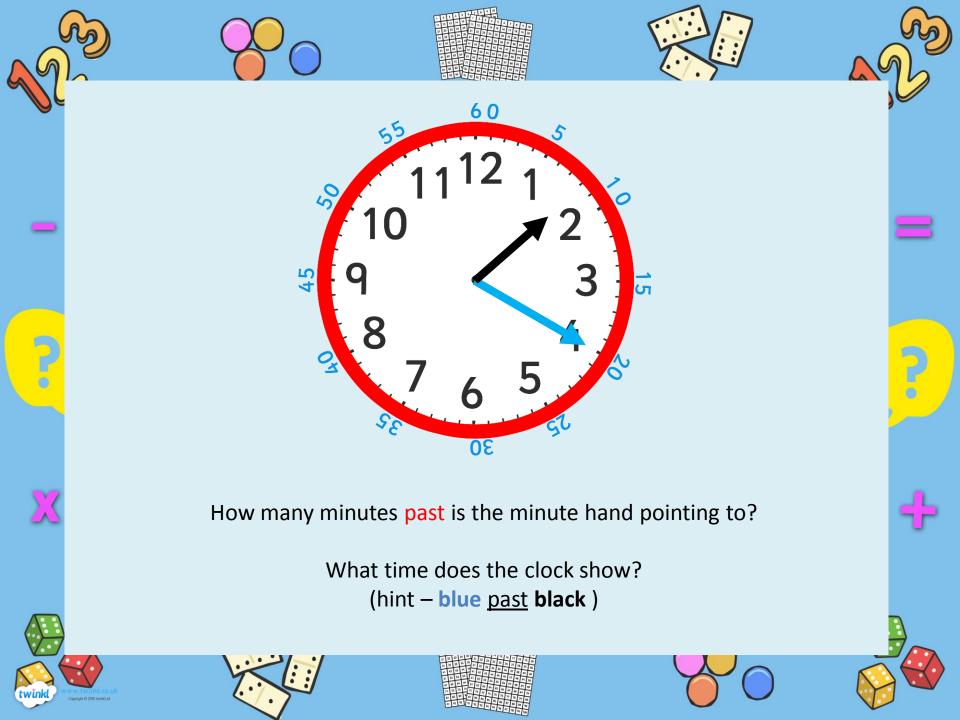

The time will now be 'green minutes to black'.

How many minutes is it **to** the hour? What time is this clock showing us?

How many minutes to does the minute hand show?

What time is it?

How many minutes **to** is the minute hand showing?

What is the proper name for this time?