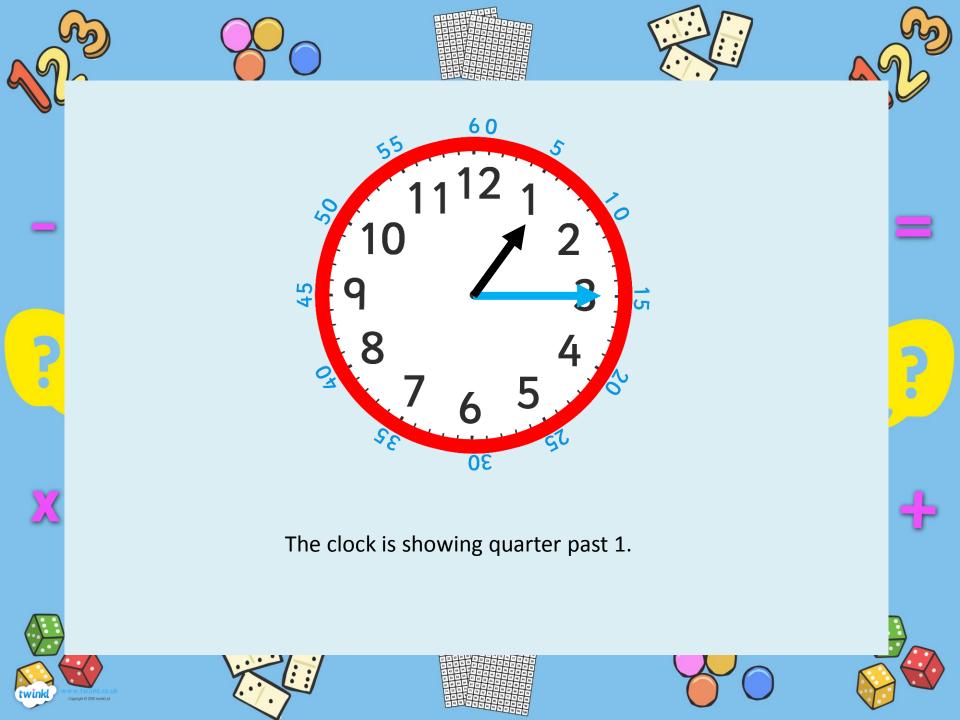

- Know that numbers on a clock face are written at 5 minute intervals
- Know that the time is read as 'past' and 'to' the hour
- Know quarter past, quarter to and half past the hour





















## Questions



How many seconds are there in a minute?

How many minutes are there in an hour?

How many minutes are there in quarter of an hour?

How many minutes are there in half an hour?

How many days are there in a month?

How many days are there in a year?

How many days are there in a leap year?

































After the minute hand passes 'half past', the time stops being 'minutes past' and becomes 'minutes to'.

This is slightly trickier because the minutes on the outside of the clock are still counting past the hour.



















The time will now be 'green minutes to black'.

How many minutes is it **to** the hour? What time is this clock showing us?























How many minutes to does the minute hand show?

What time is it?























How many minutes **to** is the minute hand showing?

What is the proper name for this time?