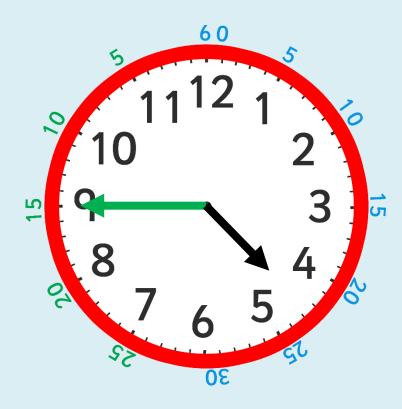

How many days are there in a year?

How many days are there in a leap year?

After the minute hand passes 'half past', the time stops being 'minutes past' and becomes 'minutes to'.

This is slightly trickier because the minutes on the outside of the clock are still counting past the hour.

The time will now be 'green minutes to black'.

How many minutes is it **to** the hour? What time is this clock showing us?

How many minutes to does the minute hand show?

What time is it?

How many minutes **to** is the minute hand showing?