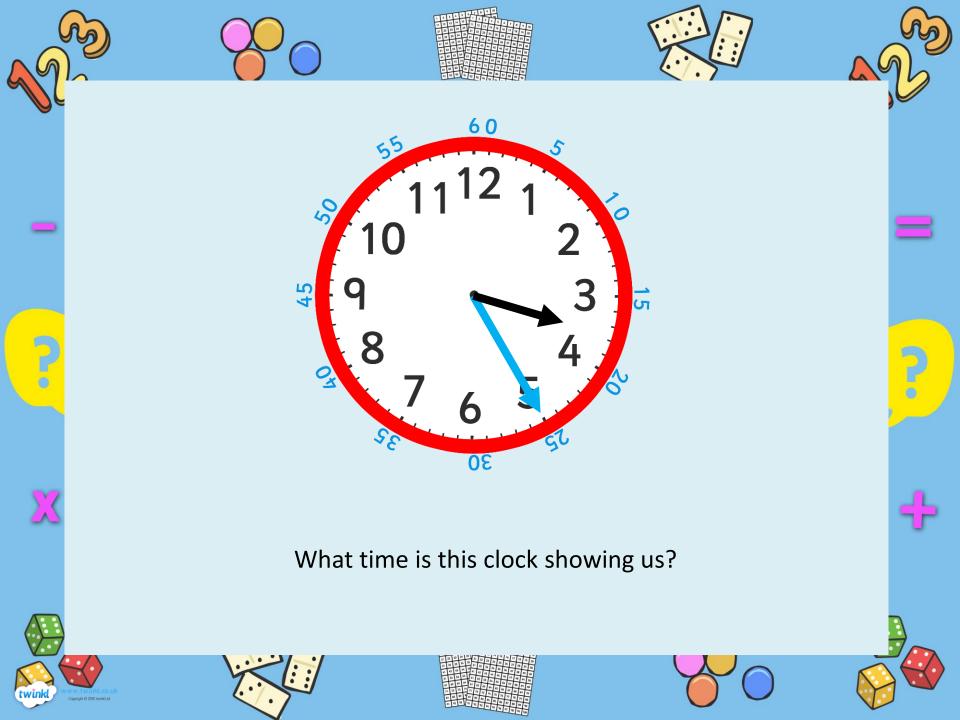

The time will now be 'green minutes to black'.

How many minutes is it **to** the hour? What time is this clock showing us?

How many minutes to does the minute hand show?

What time is it?

How many minutes **to** is the minute hand showing?