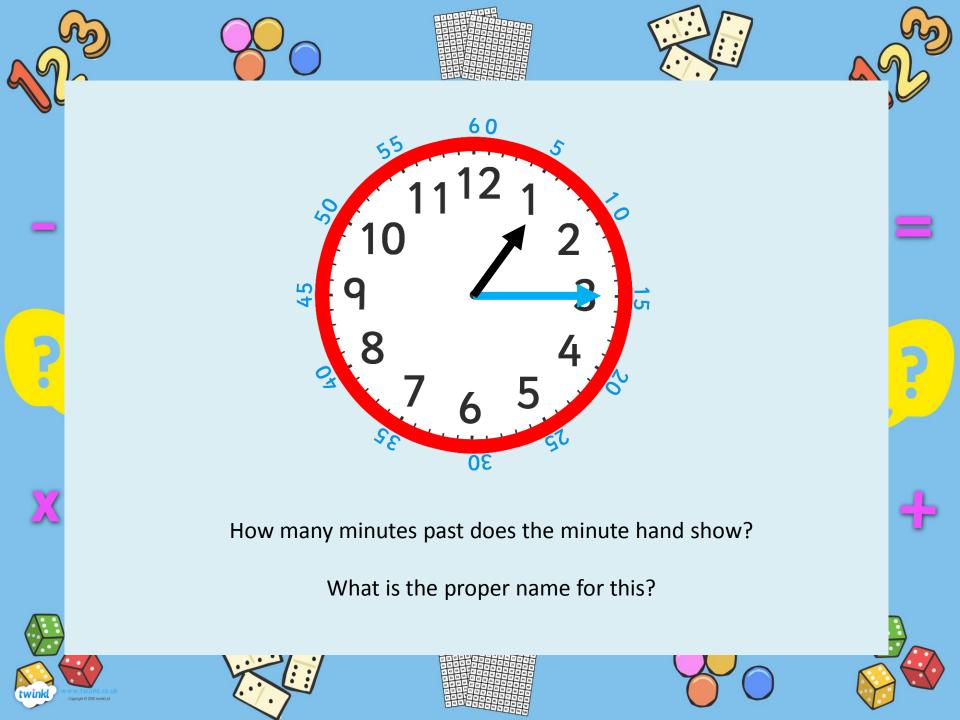

## Questions

How many seconds are there in a minute?

How many minutes are there in an hour?

How many minutes are there in quarter of an hour?

How many minutes are there in half an hour?

How many days are there in a month?

How many days are there in a year?

How many days are there in a leap year?

After the minute hand passes 'half past', the time stops being 'minutes past' and becomes 'minutes to'.

This is slightly trickier because the minutes on the outside of the clock are still counting past the hour.