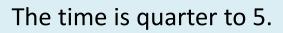

The time will now be 'green minutes to black'.

How many minutes is it **to** the hour? What time is this clock showing us?

How many minutes to does the minute hand show?

What time is it?

How many minutes **to** is the minute hand showing?