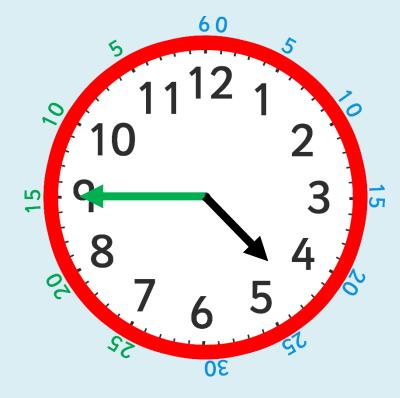

The time will now be 'green minutes to black'.

How many minutes is it **to** the hour? What time is this clock showing us?

How many minutes to does the minute hand show?

What time is it?

How many minutes **to** is the minute hand showing?

What is the proper name for this time?