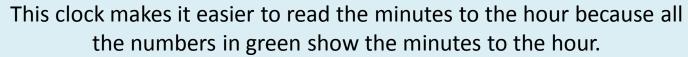

How many days are there in a year?

How many days are there in a leap year?

After the minute hand passes 'half past', the time stops being 'minutes past' and becomes 'minutes to'.

This is slightly trickier because the minutes on the outside of the clock are still counting past the hour.

The time will now be 'green minutes to black'.

How many minutes is it **to** the hour? What time is this clock showing us?

How many minutes to does the minute hand show?

What time is it?

How many minutes **to** is the minute hand showing?