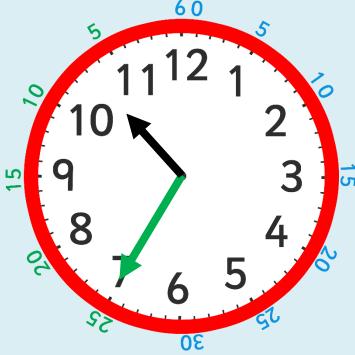

How many days are there in a year?

How many days are there in a leap year?

After the minute hand passes 'half past', the time stops being 'minutes past' and becomes 'minutes to'.

This is slightly trickier because the minutes on the outside of the clock are still counting past the hour.

The time will now be 'green minutes to black'.

How many minutes is it **to** the hour? What time is this clock showing us?

How many minutes to does the minute hand show?

What time is it?

How many minutes **to** is the minute hand showing?