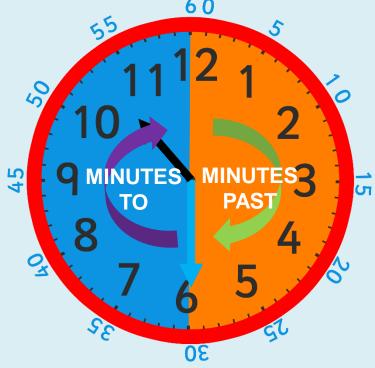

How many days are there in a year?

How many days are there in a leap year?

After the minute hand passes 'half past', the time stops being 'minutes past' and becomes 'minutes to'.

This is slightly trickier because the minutes on the outside of the clock are still counting past the hour.

The time will now be 'green minutes to black'.

How many minutes is it **to** the hour? What time is this clock showing us?

How many minutes to does the minute hand show?

What time is it?

How many minutes **to** is the minute hand showing?