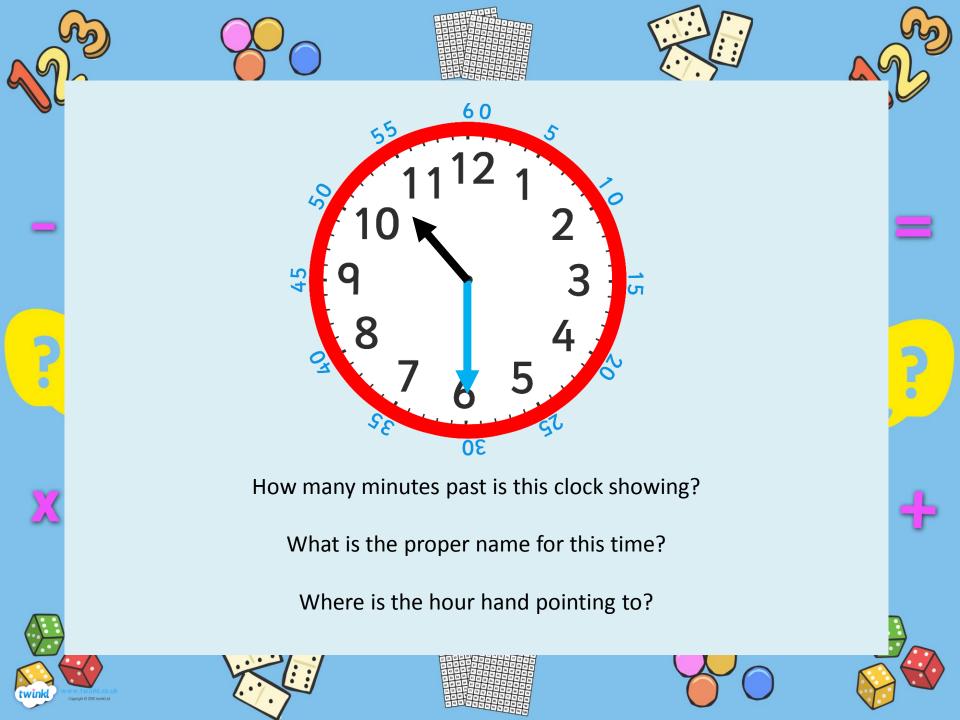

How many days are there in a year?

How many days are there in a leap year?

After the minute hand passes 'half past', the time stops being 'minutes past' and becomes 'minutes to'.

This is slightly trickier because the minutes on the outside of the clock are still counting past the hour.

The time will now be 'green minutes to black'.

How many minutes is it **to** the hour? What time is this clock showing us?

How many minutes to does the minute hand show?

What time is it?

How many minutes **to** is the minute hand showing?

What is the proper name for this time?